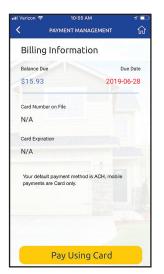

- 1. Tap the **More** icon **MORE** on the lower right corner of screen.
- 2. Tap Payment Management.

3. The billing information page is displayed, showing the amount due and the due date. Tap the **Pay Using Card** button to enter card information.