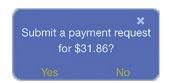

4. After you make a payment, a second confirmation of payment is required for processing.

5. After you click "yes," the following screen will appear confirming that your payment has been made.

5. Once you have no balance, the following screen appears. If desired, tap **Update Card on File** to update or change card information.