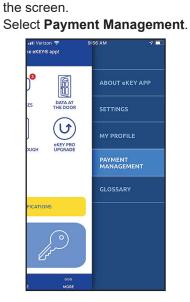

## Supra<sup>®</sup> eKEY Payment Management

Using the Payment Management Feature in eKEY

1.

2.

000

Tap the **More** icon **MORE** on the lower right corner of

 Your billing information page displays the amount due, the due date, the card number on file and the card expiration date. Tap Pay with a New Card to enter different card information or tap Pay using Card on File.

- 1. Tap the **More** icon **MORE** on the lower right corner of screen.
- 2. Tap Payment Management.

3. The billing information page is displayed, showing the amount due and the due date. Tap the **Pay Using Card** button to enter card information.