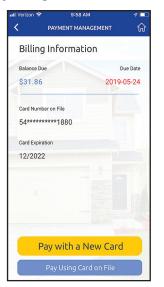

## Supra<sup>®</sup> eKEY Payment Management

Using the Payment Management Feature in eKEY

1.

2.

000

Tap the **More** icon **MORE** on the lower right corner of

 Your billing information page displays the amount due, the due date, the card number on file and the card expiration date. Tap Pay with a New Card to enter different card information or tap Pay using Card on File.

- 1. Tap the **More** icon **MORE** on the lower right corner of screen.
- 2. Tap Payment Management.

3. The billing information page is displayed, showing the amount due and the due date. Tap the **Pay Using Card** button to enter card information.