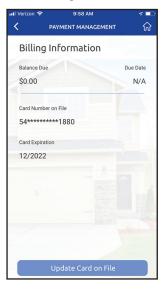

## Supra<sup>®</sup> eKEY Payment Management

Using the Payment Management Feature in eKEY

1.

2.

000

Tap the **More** icon **MORE** on the lower right corner of

 Your billing information page displays the amount due, the due date, the card number on file and the card expiration date. Tap Pay with a New Card to enter different card information or tap Pay using Card on File.

4. After you make a payment, a second confirmation of payment is required for processing.

5. After you click "yes," the following screen will appear confirming that your payment has been made.

5. Once you have no balance, the following screen appears. If desired, tap **Update Card on File** to update or change card information.