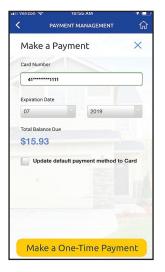

4. Enter card number and expiration date and choose whether you wish to make a one-time payment or set it to default to that card for future payments.

5. After a payment has been made using a card, the following confirmation screen appears.