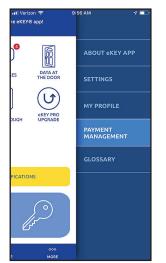

- 1. Tap the **More** icon **MORE** on the lower right corner of screen.
- 2. Tap Payment Management.

3. The billing information page is displayed, showing the amount due and the due date. Tap the **Pay Using Card** button to enter card information.