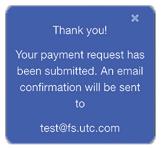

4. After you make a payment, a second confirmation of payment is required for processing.

5. After you click "yes," the following screen will appear confirming that your payment has been made.

5. Once you have no balance, the following screen appears. If desired, tap **Update Card on File** to update or change card information.